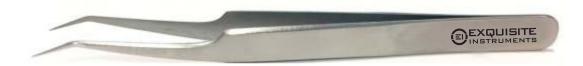

#### Art # EI-010

#### L Eyelash Extension Tweezers 12 cm

Professional Use, Tools, Tweezer

L-Shaped Tweezers are best for "crunching the lash fans bases" to loosen and remove the volume lashes without damaging the natural lashes