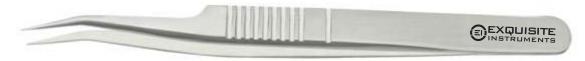

#### Art # EI-010

#### L Eyelash Extension Tweezers 12 cm

Professional Use, Tools, Tweezer

L-Shaped Tweezers are best for "crunching the lash fans bases" to loosen and remove the volume lashes without damaging the natural lashes