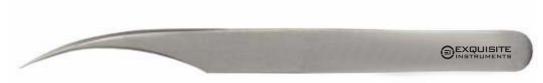

#### Eyelash Sami-Curved Tweezers 12 cm

Professional Use, Tools, Tweezer

Original precision curved stainless steel tweezers specially designed for Professional Lash Stylists. Sami - curved head for easy isolation or individual lash pick up.