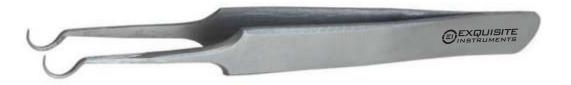

#### L-Shape Tweezers 11.5 cm

Professional Use, Tools, Tweezer

L-Shape tweezers feature a fine tip to easily gain control over those fine diameter lashes

Manufacturer & Supplier

#### **Volume Lash Tweezers 12 cm**

Professional Use, Tools, Tweezer

Volume Lash tweezers feature a fine tip to easily gain control over those fine diameter lashes.