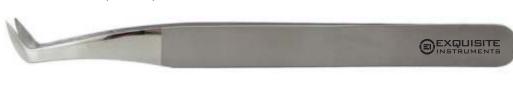

#### Art # EI-011

#### Angled Pro Tweezers 12 cm

Professional Use, Tools, Tweezer

45 degree Angle Pro Tweezers. Our tweezers feature a fine tip to easily gain control over those fine diameter lashes