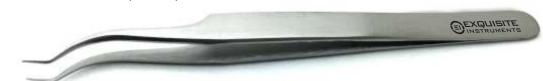

#### Art # EI-011

#### Angled Pro Tweezers 12 cm

Professional Use, Tools, Tweezer

45 degree Angle Pro Tweezers. Our tweezers feature a fine tip to easily gain control over those fine diameter lashes