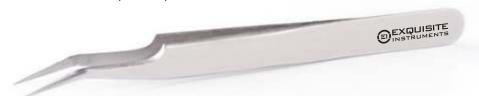

#### Art # EI-010

#### L Eyelash Extension Tweezers 12 cm

Professional Use, Tools, Tweezer

L-Shaped Tweezers are best for "crunching the lash fans bases" to loosen and remove the volume lashes without damaging the natural lashes