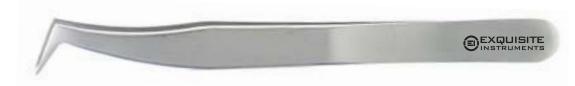

#### Art # EI-010

#### L Eyelash Extension Tweezers 12 cm

Professional Use, Tools, Tweezer

L-Shaped Tweezers are best for "crunching the lash fans bases" to loosen and remove the volume lashes without damaging the natural lashes