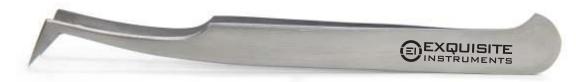

#### Art # EI-010

#### L Eyelash Extension Tweezers 12 cm

Professional Use, Tools, Tweezer

L-Shaped Tweezers are best for "crunching the lash fans bases" to loosen and remove the volume lashes without damaging the natural lashes