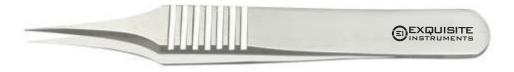

#### Art # EI-010

#### L Eyelash Extension Tweezers 12 cm

Professional Use, Tools, Tweezer

L-Shaped Tweezers are best for "crunching the lash fans bases" to loosen and remove the volume lashes without damaging the natural lashes