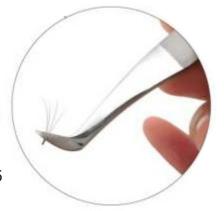

#### Art # EI-010

#### L Eyelash Extension Tweezers 12 cm

Professional Use, Tools, Tweezer

L-Shaped Tweezers are best for "crunching the lash fans bases" to loosen and remove the volume lashes without damaging the natural lashes