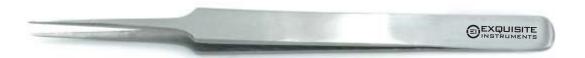

#### Art # EI-010

#### L Eyelash Extension Tweezers 12 cm

Professional Use, Tools, Tweezer

L-Shaped Tweezers are best for "crunching the lash fans bases" to loosen and remove the volume lashes without damaging the natural lashes