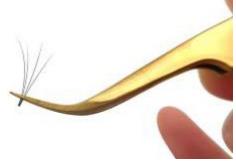

#### **Volume Lash Tweezers 12 cm**

Professional Use, Tools, Tweezer

Volume Lash tweezers feature a fine tip to easily gain control over those fine diameter lashes.

#### Eyelash Sami-Curved Tweezers 12 cm

Professional Use, Tools, Tweezer

Original precision curved stainless steel tweezers specially designed for Professional Lash Stylists. Sami - curved head for easy isolation or individual lash pick up.

#### Fine Point Tweezers 12.5 cm

Professional Use, Tools, Tweezer

Fine Point Tweezers – 12.5cm. Precision stainless steel tweezers perfect for isolating lashes. FINE point tip.

Manufacturer & Supplier